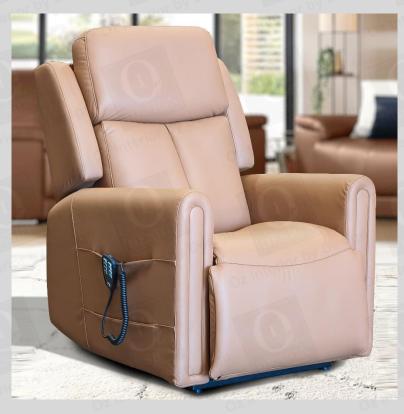

## The Pinnacle of Health and Comfort Design

The **Reviver Zero G** is the flagship chair of Oz Interior by Design, representing the culmination of our extensive experience in health furniture innovation. This chair is expertly crafted for users who require both comfort and therapeutic support, offering the highest level of functionality and luxury.

### **Experience Superior Comfort and Support:**

Built using a **Legett and Platt mechanism** and a strong yet lightweight **birch plywood** frame, the **Reviver Zero G** delivers on both durability and comfort. Its **exclusive split-back design** molds to the body, ensuring superior support for those using the chair for extended periods.

#### **Features and Benefits:**

• Split-Back Design for Enhanced Comfort: The Reviver Zero G boasts our exclusive split-back design, which provides extra flexibility and support for the spine, adapting to the natural shape of the body.

- **Recline and Lift Functions**: Whether you need to recline for relaxation or require assistance in standing, the **Reviver Zero G** offers both **recline** and **lift** functionalities, giving users greater independence and comfort.
- Exclusive Energex Foam: The chair is equipped with Energex foam, a high-performance material designed to offer both support and pressure relief, making it ideal for individuals who spend long periods in the chair.
- **8 Massage Units for Therapeutic Relief**: Strategically positioned **massage units** provide targeted therapy to relieve tension and promote better circulation, perfect for users with mobility restrictions or those recovering from injuries.