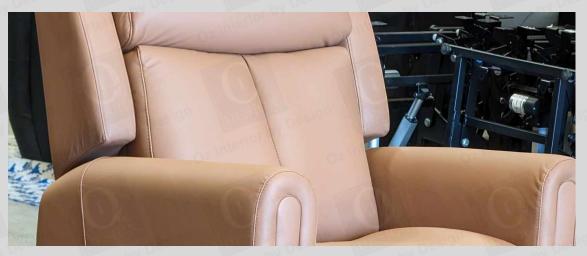

#### **Features and Benefits:**

• Split-Back Design for Enhanced Comfort: The Reviver Zero G boasts our exclusive split-back design, which provides extra flexibility and support for the spine, adapting to the natural shape of the body.

- **Recline and Lift Functions**: Whether you need to recline for relaxation or require assistance in standing, the **Reviver Zero G** offers both **recline** and **lift** functionalities, giving users greater independence and comfort.
- Exclusive Energex Foam: The chair is equipped with Energex foam, a high-performance material designed to offer both support and pressure relief, making it ideal for individuals who spend long periods in the chair.
- **8 Massage Units for Therapeutic Relief**: Strategically positioned **massage units** provide targeted therapy to relieve tension and promote better circulation, perfect for users with mobility restrictions or those recovering from injuries.

• Integrated Heat Pads: For added comfort, the Reviver Zero G features heat pads placed in key areas to provide warmth and aid in muscle relaxation, making it ideal for long-term use.