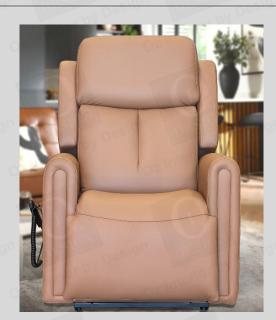

## The Pinnacle of Health and Comfort Design

The **Reviver Zero G** is the flagship chair of Oz Interior by Design, representing the culmination of our extensive experience in health furniture innovation. This chair is expertly crafted for users who require both comfort and therapeutic support, offering the highest level of functionality and luxury.

## Dimension:

| Load capacity -    | 180kg     |
|--------------------|-----------|
| Total width -      | 820mm     |
| Total hight -      | 1100mm    |
| Seat width -       | 500mm     |
| Seat Depth -       | 480mm     |
| Backrest hight -   | 720mm     |
| Seat to floor high | t - 500mm |