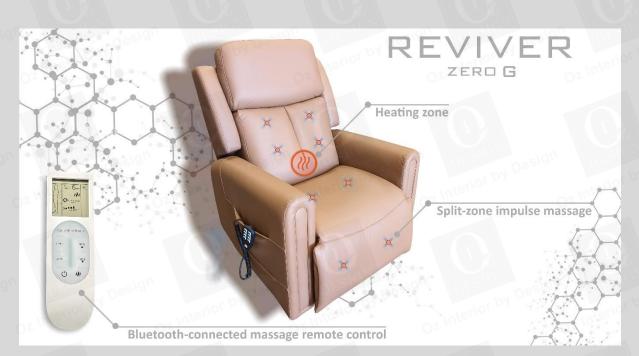

#### **Features and Benefits:**

• Split-Back Design for Enhanced Comfort: The Reviver Zero G boasts our exclusive split-back design, which provides extra flexibility and support for the spine, adapting to the natural shape of the body.

- **Recline and Lift Functions**: Whether you need to recline for relaxation or require assistance in standing, the **Reviver Zero G** offers both **recline** and **lift** functionalities, giving users greater independence and comfort.
- Exclusive Energex Foam: The chair is equipped with Energex foam, a high-performance material designed to offer both support and pressure relief, making it ideal for individuals who spend long periods in the chair.
- **8 Massage Units for Therapeutic Relief**: Strategically positioned **massage units** provide targeted therapy to relieve tension and promote better circulation, perfect for users with mobility restrictions or those recovering from injuries.

• Integrated Heat Pads: For added comfort, the Reviver Zero G features heat pads placed in key areas to provide warmth and aid in muscle relaxation, making it ideal for long-term use.