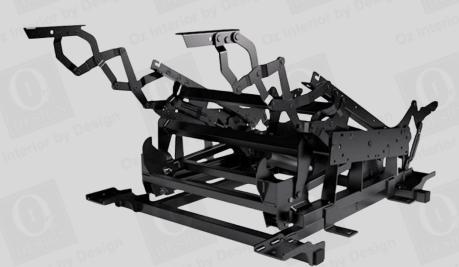

### **Experience Superior Comfort and Support:**

Built using a **Legett and Platt mechanism** and a strong yet lightweight **birch plywood** frame, the **Reviver Zero G** delivers on both durability and comfort. Its **exclusive split-back design** molds to the body, ensuring superior support for those using the chair for extended periods.