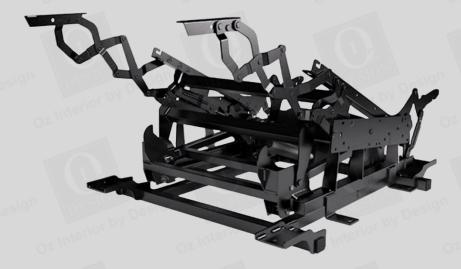

#### **Features and Benefits:**

- Legett and Platt Mechanism: The ComfortRise features a premium-quality mechanism from
  Legett and Platt, renowned for its quiet, effortless movement. Whether reclining or rising,
  the chair operates smoothly and silently, offering an enhanced experience for users who
  need easy mobility assistance.
- Exclusive Dunlop Foam Range: With Opulence and Energex foams, the ComfortRise guarantees superior comfort and durability. These high-performance materials provide the perfect balance of support and cushioning, tailored to offer long-lasting seating comfort.
- Covering Options: Choose from vinyl, fabric, or leather to suit your environment, all
  featuring fire retardant capabilities and infection control vinyls for added safety and ease of
  maintenance.