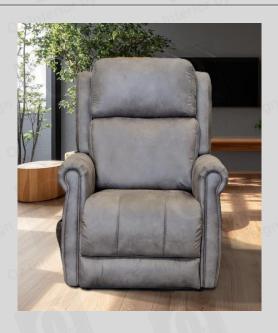

## **Designed for Effortless Mobility and Comfort**

At Oz Interior by Design, we continuously strive to empower the NDIS, disability, and mobility communities by offering innovative seating solutions tailored to individual needs. The **ComfortRise Chair** is the perfect blend of comfort, functionality, and style, providing a customized seating experience that adapts to the user.

The **ComfortRise** is more than a chair—it's a statement of independence, comfort, and quality, offering individuals the power to choose the best solution for their needs. Empower your space with the versatility and style of the **ComfortRise Chair** from Oz Interior by Design.