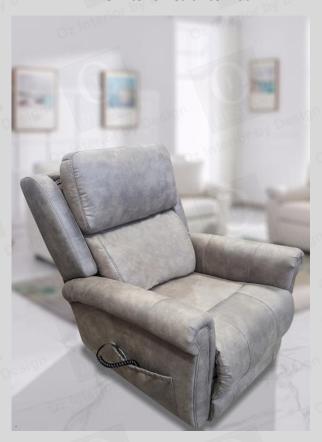

## **Designed for Effortless Mobility and Comfort**

At Oz Interior by Design, we continuously strive to empower the NDIS, disability, and mobility communities by offering innovative seating solutions tailored to individual needs. The **ComfortRise Chair** is the perfect blend of comfort, functionality, and style, providing a customized seating experience that adapts to the user.

The **ComfortRise** is more than a chair—it's a statement of independence, comfort, and quality, offering individuals the power to choose the best solution for their needs. Empower your space with the versatility and style of the **ComfortRise Chair** from Oz Interior by Design.