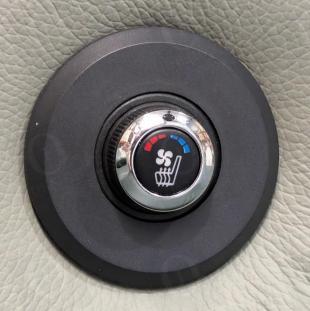

## 1. Innovative Storage for Effortless Access

- **Dual Arm Compartments:** Each arm features integrated storage compartments measuring **470mm x 370mm x 80mm**, with two shelves to keep essential items within reach.
- Strong ventilation motor integrated to the backrest. Cool air or heat pad will ensure comfort level is highest in all seasons