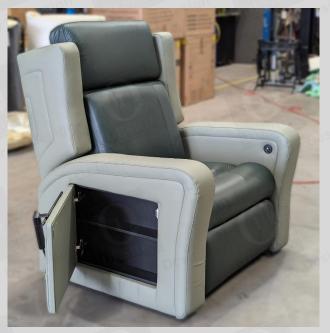

## 1. Innovative Storage for Effortless Access

- **Dual Arm Compartments:** Each arm features integrated storage compartments measuring **470mm x 370mm x 80mm**, with two shelves to keep essential items within reach.
- Strong ventilation motor integrated to the backrest. Cool air or heat pad will ensure comfort level is highest in all seasons

- **Customizable Options:** Add dividers or inserts for organized storage, tailored to individual or clinical needs.
- Optional Security: Lockable compartments ensure safe storage in shared spaces.

- Supports up to 450kg, offering unmatched reliability for bariatric users.
- **Seminar HY2412 Mechanism:** A UK-engineered system ensuring smooth, quiet, and effortless operation.