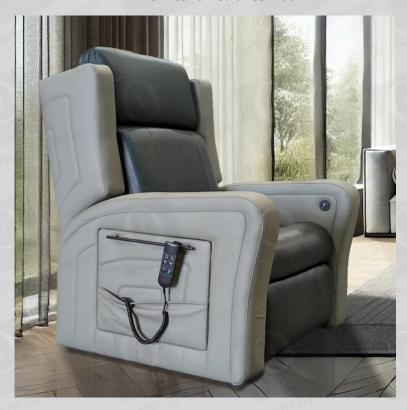

## 1. Innovative Storage for Effortless Access

- **Dual Arm Compartments:** Each arm features integrated storage compartments measuring **470mm x 370mm x 80mm**, with two shelves to keep essential items within reach.
- Strong ventilation motor integrated to the backrest. Cool air or heat pad will ensure comfort level is highest in all seasons

- **Customizable Options:** Add dividers or inserts for organized storage, tailored to individual or clinical needs.
- Optional Security: Lockable compartments ensure safe storage in shared spaces.

- Supports up to 450kg, offering unmatched reliability for bariatric users.
- **Seminar HY2412 Mechanism:** A UK-engineered system ensuring smooth, quiet, and effortless operation.