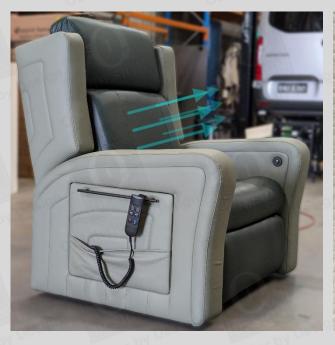

## 1. Innovative Storage for Effortless Access

- **Dual Arm Compartments:** Each arm features integrated storage compartments measuring **470mm x 370mm x 80mm**, with two shelves to keep essential items within reach.
- Strong ventilation motor integrated to the backrest. Cool air or heat pad will ensure comfort level is highest in all seasons

- **Customizable Options:** Add dividers or inserts for organized storage, tailored to individual or clinical needs.
- Optional Security: Lockable compartments ensure safe storage in shared spaces.

- Supports up to 450kg, offering unmatched reliability for bariatric users.
- **Seminar HY2412 Mechanism:** A UK-engineered system ensuring smooth, quiet, and effortless operation.