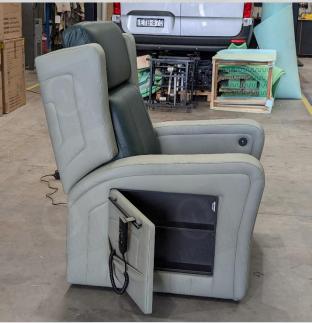

## 1. Innovative Storage for Effortless Access

- **Dual Arm Compartments:** Each arm features integrated storage compartments measuring **470mm x 370mm x 80mm**, with two shelves to keep essential items within reach.
- Strong ventilation motor integrated to the backrest. Cool air or heat pad will ensure comfort level is highest in all seasons

- **Customizable Options:** Add dividers or inserts for organized storage, tailored to individual or clinical needs.
- Optional Security: Lockable compartments ensure safe storage in shared spaces.

- Supports up to 450kg, offering unmatched reliability for bariatric users.
- **Seminar HY2412 Mechanism:** A UK-engineered system ensuring smooth, quiet, and effortless operation.