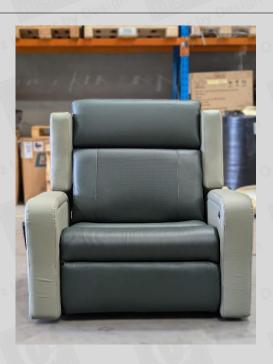

## **Where Strength Meets Convenience**

The **TitanAxs Pro450** redefines bariatric seating by combining exceptional load capacity with groundbreaking storage solutions, offering unparalleled convenience for both users and caregivers. Designed for those who demand strength, functionality, and style, this heavy-load chair is a premium addition to the **Titan** family.

#### 3. Premium Comfort and Durability

- Upholstery Options: Luxurious Italian leather, or practical vinyl and fabric options designed for infection control and durability.
- **Dunlop Memory Foam:** Exclusive foam technology molds to the body for superior support and comfort, even during extended use.