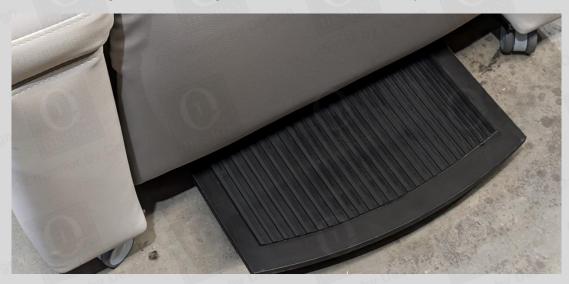

Footrest support: CarerEze chair, has a retractable footrest to support patients' feet during
movement, is an excellent enhancement. This addition will improve comfort and safety while
making it easier for caregivers to move the chair with the patient seated.