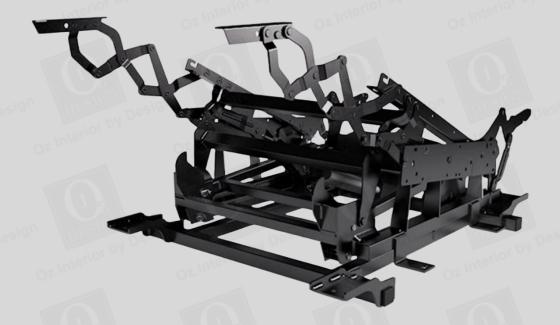

### **Built for Ease and Support:**

The **CarerEze** is designed using the same high-quality **Seminar mechanism** and **birch plywood construction** found in our other models, ensuring both durability and comfort. It stands out with features that make caregiving easier and more efficient.

### Why Choose the CarerEze Chair?

- **Designed for Caregivers**: With its **lockable wheels**, **back controls**, and **robust handle**, the **CarerEze** makes it easier for caregivers to manage patient comfort without added strain.
- Effortless Movement and Comfort: Like all our chairs, the CarerEze offers superior comfort through its Seminar mechanism and durable birch plywood construction, ensuring patients feel supported and comfortable throughout their care.
- **Practical and Safe**: The chair's **lockable wheels** provide stability when stationary and allow easy movement when needed, making it a practical solution for any care environment.