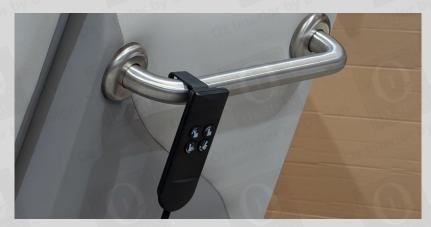

Back-of-Chair Recline and Retract Controls: The CarerEze features control buttons on the
back of the chair, allowing caregivers to recline or retract the chair easily. This feature is ideal
for patients who are unable to adjust the chair themselves, giving caregivers full control over
the patient's comfort.