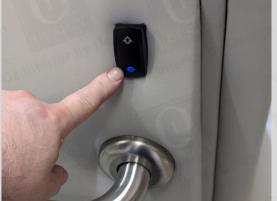

Back-of-Chair Recline and Retract Controls: The CarerEze features control buttons on the
back of the chair, allowing caregivers to recline or retract the chair easily. This feature is ideal
for patients who are unable to adjust the chair themselves, giving caregivers full control over
the patient's comfort.