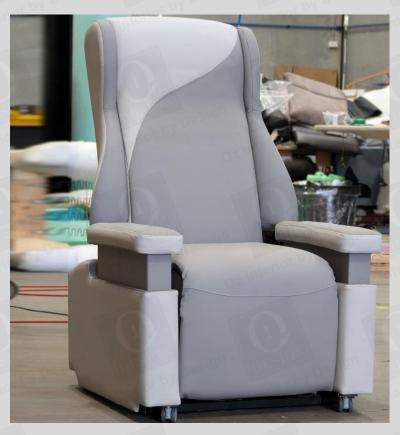

## **Designed for Caregivers, Built for Comfort**

At Oz Interior by Design, we understand that providing comfort isn't just about the patient—it's about making life easier for caregivers too. The **CarerEze Chair** based on the CuraRest and the FlexiMove platform. However, control and functionality is assigned to the carer. Thoughtfully crafted to assist carers in managing the comfort and well-being of their patients, particularly those who cannot make adjustments on their own.

### **Dimension:**

Load capacity - 180kg

Total width - 950mm

Total hight - 1330mm

Seat width - 610mm

Seat depth - 530mm

Backrest hight - 920mm

Seat to floor hight - 470mm.

### **Built for Ease and Support:**

The **CarerEze** is designed using the same high-quality **Seminar mechanism** and **birch plywood construction** found in our other models, ensuring both durability and comfort. It stands out with features that make caregiving easier and more efficient.