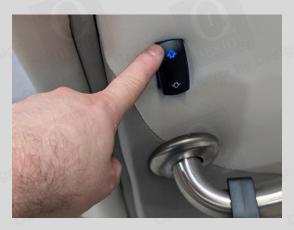

Back-of-Chair Recline and Retract Controls: The CarerEze features control buttons on the
back of the chair, allowing caregivers to recline or retract the chair easily. This feature is ideal
for patients who are unable to adjust the chair themselves, giving caregivers full control over
the patient's comfort.