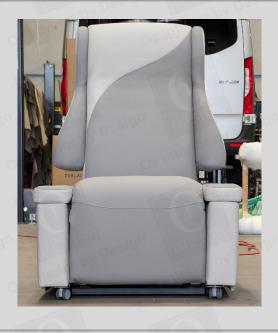

## **Designed for Caregivers, Built for Comfort**

At Oz Interior by Design, we understand that providing comfort isn't just about the patient—it's about making life easier for caregivers too. The **CarerEze Chair** based on the CuraRest and the FlexiMove platform. However, control and functionality is assigned to the carer. Thoughtfully crafted to assist carers in managing the comfort and well-being of their patients, particularly those who cannot make adjustments on their own.

### **Built for Ease and Support:**

The **CarerEze** is designed using the same high-quality **Seminar mechanism** and **birch plywood construction** found in our other models, ensuring both durability and comfort. It stands out with features that make caregiving easier and more efficient.

### Why Choose the CarerEze Chair?

- **Designed for Caregivers**: With its **lockable wheels**, **back controls**, and **robust handle**, the **CarerEze** makes it easier for caregivers to manage patient comfort without added strain.
- Effortless Movement and Comfort: Like all our chairs, the CarerEze offers superior comfort through its Seminar mechanism and durable birch plywood construction, ensuring patients feel supported and comfortable throughout their care.
- **Practical and Safe**: The chair's **lockable wheels** provide stability when stationary and allow easy movement when needed, making it a practical solution for any care environment.